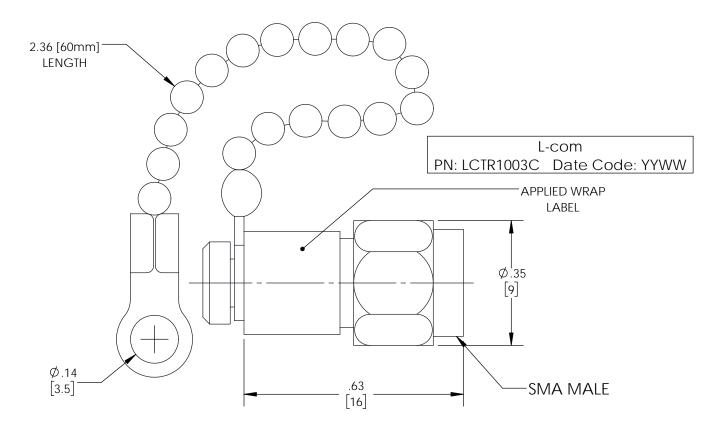

THE INFORMATION AND DESIGN IN THIS DOCUMENT IS THE PROPERTY OF L-COM GLOBAL CONNECTIVITY ALL RIGHTS RESERVED.

SHEET 1 OF 1

REV

Α

PART NUMBER
LCTR1003C