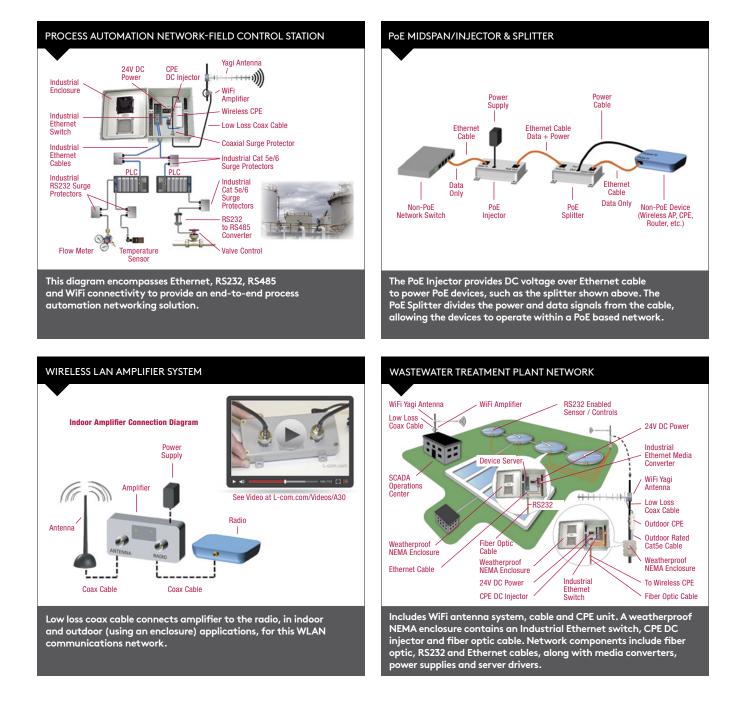

</u>

L-com met the size and shape requirement by designing a custom mold. After testing of alternate materials, Santoprene was selected for the mold, as it provided the ideal durometer for this application. A pen insert was molded into the housing and a mating screw provided to lock the assembly down.

### A Sampling of L-com Solutions

Here are just a few examples of the many connection solutions that L-com has engineered and manufactured.

Whether your application requires a patch cord with a different branded connector on each end, or a complete industrial manufacturing network, no job is too big or too small for L-com. Put our experts on an Engineered Connection Solution to meet your need, and you'll discover the incredible breadth of capabilities, resources and talent we can offer.



# **BROAD RESOURCES FOR UNLIMITED SOLUTIONS**

### Engineered Solutions -Interconnect & Network Resources

L-com offers over 18,000 standard products, many of which are listed below. However, the real offering is the company's ability to modify these products or custom design products to fit specific customer applications. Here's a look at L-com Interconnect and Networking products.

Audio/video products Cable assemblies – copper & fiber optic Connectors/interfaces:

- D-Sub
- USB
- Telecom/Modular
- Audio/Video
- Coaxial
- Fiber optic
- Mil/Aero
- Legacy & Special
- Enclosures Ethernet Converters Ethernet Switches Fiber Optic Products Patch Cords - Copper & Fiber Optic Patch Panels Poe Products Premise Wiring (Lan/Telecom) Racks Security & Surveillance Products Test Equipment Tools & Ki