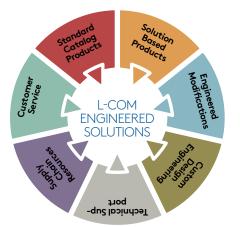

### The L-com Solution Wheel

L-com will engineer a solution to meet customer connection needs by drawing on our vast resources.

The L-com connectivity product range includes:

- Standard catalog products off-the-shelf (over 18,000 SKUs) for wired and wireless applications
- Solution-based standard products; specially designed to solve specific problems, such as right-angled connectors and industrial IP-68 sealed connectors and enclosures
- Standard products that are modified to meet specific customer requirements
- Custom designed products, including prototyping and rapid manufacturing for quick turn
- "Hard to find" legacy connectors, such as IEEE-488, SCSI, DIN and Firewire
- Current and new technology products, such as products for the *Internet of Things*
- A breadth and depth of product capability unmatched by others